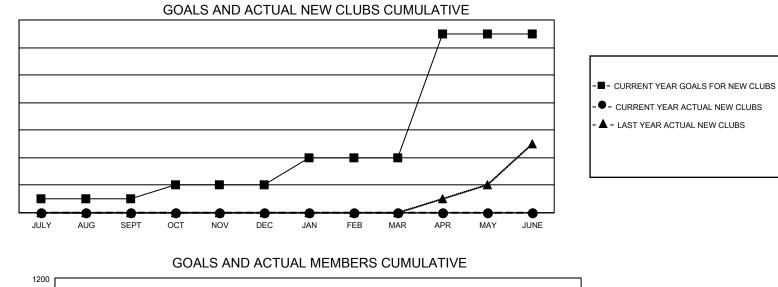

## Multiple District 5M

LOCATION: MINNESOTA

GMT: OPEN

**GMT CA NA** 

| Clubs                 |               |           |               | Members                   |                           |                         |                                                    |  |  |
|-----------------------|---------------|-----------|---------------|---------------------------|---------------------------|-------------------------|----------------------------------------------------|--|--|
| RESULTS FOR 2023-2024 |               |           |               | RESULTS FOR 2023-2024     |                           |                         |                                                    |  |  |
| QUARTER               | NEW CLUB GOAL | NEW CLUBS | DROPPED CLUBS | QUARTER                   | IEMBER GROWTH NET<br>GOAL | MEMBER GROWTH<br>ACTUAL | DROPPED<br>MEMBERS ACTUAI<br>(including transfers) |  |  |
| JULY/AUG/SEPT         | 1             | 0         | 4             | JULY/AUG/SEP <sup>-</sup> | T 236                     | 462                     | 447                                                |  |  |
| OCT/NOV/DEC           | 1             | 0         | 0             | OCT/NOV/DEC               | 257                       | 292                     | 263                                                |  |  |
| JAN/FEB/MAR           | 2             | 0         | 0             | JAN/FEB/MAR               | 278                       | 0                       | 0                                                  |  |  |
| APR/MAY/JUNE          | 9             | 0         | 0             | APR/MAY/JUNE              | 277                       | 0                       | 0                                                  |  |  |