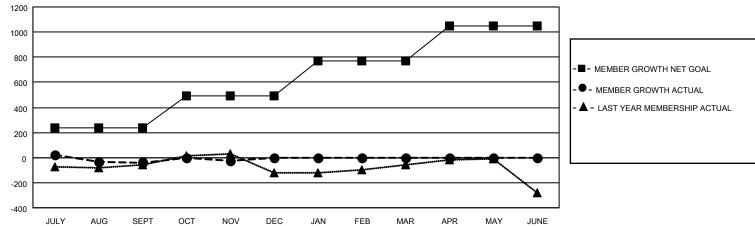

## Multiple District 5M

LOCATION: MINNESOTA

GMT: OPEN

**GMT CA NA** 

| Clubs                 |               |           |               | Members                   |                           |                         |                                                    |  |  |
|-----------------------|---------------|-----------|---------------|---------------------------|---------------------------|-------------------------|----------------------------------------------------|--|--|
| RESULTS FOR 2023-2024 |               |           |               | RESULTS FOR 2023-2024     |                           |                         |                                                    |  |  |
| QUARTER               | NEW CLUB GOAL | NEW CLUBS | DROPPED CLUBS | QUARTER                   | IEMBER GROWTH NET<br>GOAL | MEMBER GROWTH<br>ACTUAL | DROPPED<br>MEMBERS ACTUAI<br>(including transfers) |  |  |
| JULY/AUG/SEPT         | 1             | 0         | 4             | JULY/AUG/SEP <sup>-</sup> | T 236                     | 462                     | 447                                                |  |  |
| OCT/NOV/DEC           | 1             | 0         | 0             | OCT/NOV/DEC               | 257                       | 292                     | 263                                                |  |  |
| JAN/FEB/MAR           | 2             | 0         | 0             | JAN/FEB/MAR               | 278                       | 0                       | 0                                                  |  |  |
| APR/MAY/JUNE          | 9             | 0         | 0             | APR/MAY/JUNE              | 277                       | 0                       | 0                                                  |  |  |